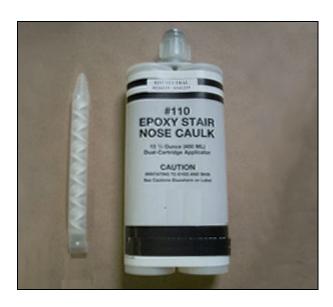

Also available in a 13.5 oz. Dual-Cartridge, for use with our professional Dual-Cartridge Dispenser. Dual-Cartridge saves time, labor, mess and cleanup as caulk mixes in nozzle as it is dispensed. The Dual-Cartridge yields approximately 50 linear feet of 1/4" bead.